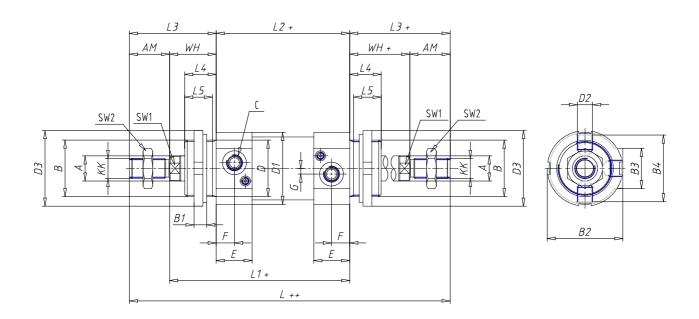

## **DIMENSIONS**

| Ø A (mm) | 12       |
|----------|----------|
| KK       | M10x1.25 |
| В        | M30x1.5  |
| B1 (mm)  | 8        |
| B2 (mm)  | 41.5     |
| B3 (mm)  | 28.0     |
| B4 (mm)  | 36       |
| С        | G1\8     |
| Ø D (mm) | 30       |
| D1 (mm)  | 38       |
| D2       | M8x1     |
| D3 (mm)  | 42       |
| E (mm)   | 23.5     |
| F (mm)   | 10.5     |
| G (mm)   | 5.0      |
| SW1 (mm) | 10       |
| SW2 (mm) | 17       |
| AM (mm)  | 22       |
| WH (mm)  | 26       |
| L (mm)   | 215      |
| L1 (mm)  | 145      |
| L2 (mm)  | 119      |
| L3 (mm)  | 48       |

| L4 (mm)                     | 18 |
|-----------------------------|----|
| L5 (mm)                     | 15 |
| L6 (mm)                     | 11 |
| L7 (mm)                     | 14 |
| Cushion stroke front spring | 17 |
| Cushion stroke rear spring  | 12 |