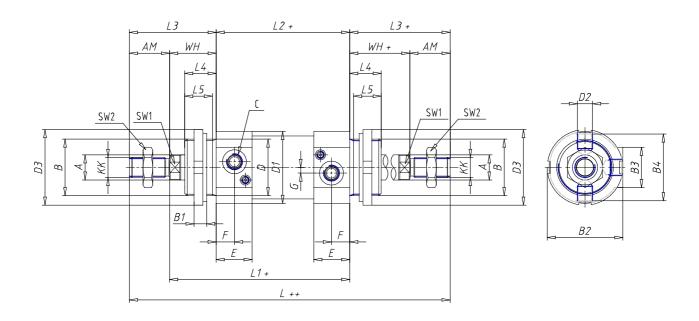

## **DIMENSIONS**

| Ø A (mm) | 16       |
|----------|----------|
| KK       | M12x1.25 |
| В        | M38x1.5  |
| B1 (mm)  | 10       |
| B2 (mm)  | 50.0     |
| B3 (mm)  | 30.0     |
| B4 (mm)  | 43       |
| С        | G1\4     |
| Ø D (mm) | 38       |
| D1 (mm)  | 46       |
| D2       | M10x1    |
| D3 (mm)  | 50       |
| E (mm)   | 29.0     |
| F (mm)   | 15.0     |
| G (mm)   | 5.0      |
| SW1 (mm) | 13       |
| SW2 (mm) | 19       |
| AM (mm)  | 24       |
| WH (mm)  | 30       |
| L (mm)   | 238      |
| L1 (mm)  | 160      |
| L2 (mm)  | 130      |
| L3 (mm)  | 54       |

| L4 (mm)                     | 22 |
|-----------------------------|----|
| L5 (mm)                     | 19 |
| L6 (mm)                     | 13 |
| L7 (mm)                     | 16 |
| Cushion stroke front spring | 20 |
| Cushion stroke rear spring  | 17 |