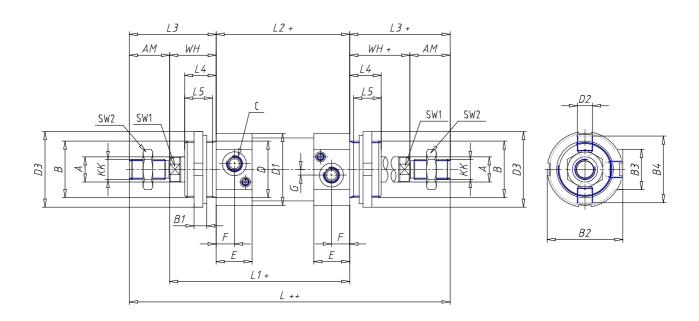

## **DIMENSIONS**

| Ø A (mm) | 16       |
|----------|----------|
| KK       | M12x1.25 |
| В        | M38x1.5  |
| B1 (mm)  | 10       |
| B2 (mm)  | 50.0     |
| B3 (mm)  | 30.0     |
| B4 (mm)  | 43       |
| С        | G1\4     |
| Ø D (mm) | 38       |
| D1 (mm)  | 46       |
| D2       | M10x1    |
| D3 (mm)  | 50       |
| E (mm)   | 29.0     |
| F (mm)   | 15.0     |
| G (mm)   | 5.0      |
| SW1 (mm) | 13       |
| SW2 (mm) | 19       |
| AM (mm)  | 24       |
| WH (mm)  | 30       |
| L (mm)   | 238      |
| L1 (mm)  | 160      |
| L2 (mm)  | 130      |
| L3 (mm)  | 54       |

| L4 (mm)                     | 22 |
|-----------------------------|----|
| L5 (mm)                     | 19 |
| L6 (mm)                     | 13 |
| L7 (mm)                     | 16 |
| Cushion stroke front spring | 20 |
| Cushion stroke rear spring  | 17 |