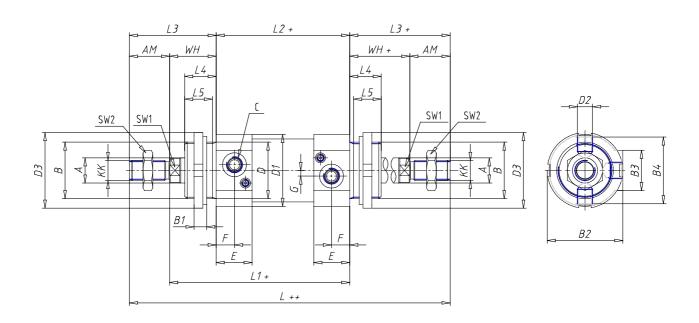

## **DIMENSIONS**

| Ø A (mm) | 16       |
|----------|----------|
| KK       | M12x1.25 |
| В        | M38x1.5  |
| B1 (mm)  | 10       |
| B2 (mm)  | 50.0     |
| B3 (mm)  | 30.0     |
| B4 (mm)  | 43       |
| С        | G1\4     |
| Ø D (mm) | 38       |
| D1 (mm)  | 46       |
| D2       | M10x1    |
| D3 (mm)  | 50       |
| E (mm)   | 29.0     |
| F (mm)   | 15.0     |
| G (mm)   | 5.0      |
| SW1 (mm) | 13       |
| SW2 (mm) | 19       |
| AM (mm)  | 24       |
| WH (mm)  | 30       |
| L (mm)   | 238      |
| L1 (mm)  | 160      |
| L2 (mm)  | 130      |
| L3 (mm)  | 54       |

| L4 (mm)                     | 22 |
|-----------------------------|----|
| L5 (mm)                     | 19 |
| L6 (mm)                     | 13 |
| L7 (mm)                     | 16 |
| Cushion stroke front spring | 20 |
| Cushion stroke rear spring  | 17 |