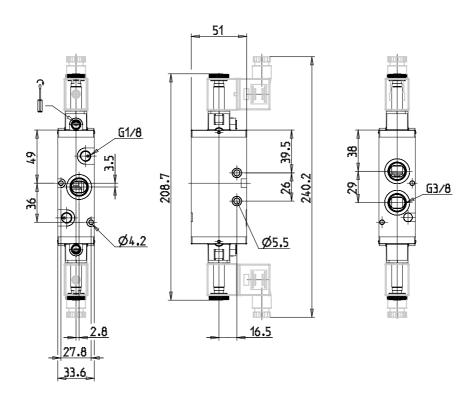

## **DIMENSIONS**

| Mod.                      | 433-011-22 |
|---------------------------|------------|
| Function                  | 3/2        |
| Flow rate (NI/min)        | 1800       |
| Operating pressure (bar)  | 2-10       |
| Min. pilot pressure (bar) | -          |