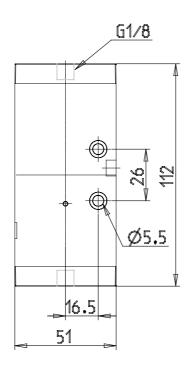

## **DIMENSIONS**

| Mod.                      | 433-34              |
|---------------------------|---------------------|
| Mounting (mm)             | in-line/on manifold |
| Function                  | 3/2NC               |
| Flow rate (NI/min)        | 1800                |
| Min. pilot pressure (bar) | 2                   |
| Operating pressure (bar)  | -0,9-10             |