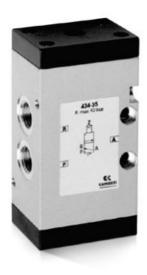

## 3/2-way valve, G3/8 port, bistable - Series 4

Product code: 433-34

Datasheet creation date: 10/03/2025 11:57

Check the most updated document online 3 click here

## 3/2-way valve, G3/8 port, bistable - Series 4

Product code: 433-34