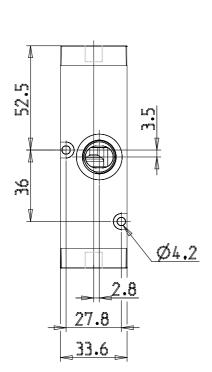

## **DIMENSIONS**

| Mod.                      | 433-34              |
|---------------------------|---------------------|
| Mounting (mm)             | in-line/on manifold |
| Function                  | 3/2NC               |
| Flow rate (NI/min)        | 1800                |
| Min. pilot pressure (bar) | 2                   |
| Operating pressure (bar)  | -0,9-10             |