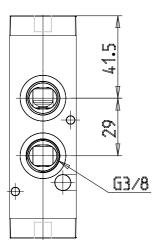

## **DIMENSIONS**

| Mod.                      | 433-34              |
|---------------------------|---------------------|
| Mounting (mm)             | in-line/on manifold |
| Function                  | 3/2NC               |
| Flow rate (NI/min)        | 1800                |
| Min. pilot pressure (bar) | 2                   |
| Operating pressure (bar)  | -0,9-10             |