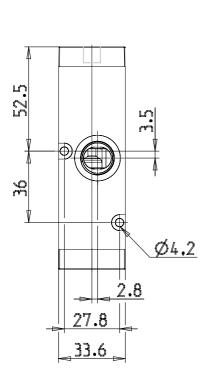

## **DIMENSIONS**

| Mod.                      | 433-35              |
|---------------------------|---------------------|
| Mounting (mm)             | in-line/on manifold |
| Function                  | 3/2NC               |
| Flow rate (NI/min)        | 1800                |
| Min. pilot pressure (bar) | 2,5                 |
| Operating pressure (bar)  | -0,9-10             |