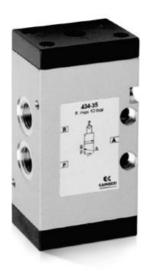

## 3/2-way valve, G3/8 port, monostable - Series 4

Product code: 433-35

Datasheet creation date: 10/03/2025 11:57

Check the most updated document online 3 click here

## 3/2-way valve, G3/8 port, monostable - Series 4

Product code: 433-35