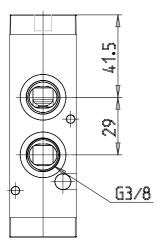

## **DIMENSIONS**

| Mod.                      | 433-35              |
|---------------------------|---------------------|
| Mounting (mm)             | in-line/on manifold |
| Function                  | 3/2NC               |
| Flow rate (NI/min)        | 1800                |
| Min. pilot pressure (bar) | 2,5                 |
| Operating pressure (bar)  | -0,9-10             |