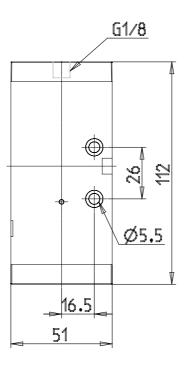

## **DIMENSIONS**

| Mod.                      | 433-35              |
|---------------------------|---------------------|
| Mounting (mm)             | in-line/on manifold |
| Function                  | 3/2NC               |
| Flow rate (NI/min)        | 1800                |
| Min. pilot pressure (bar) | 2,5                 |
| Operating pressure (bar)  | -0,9-10             |