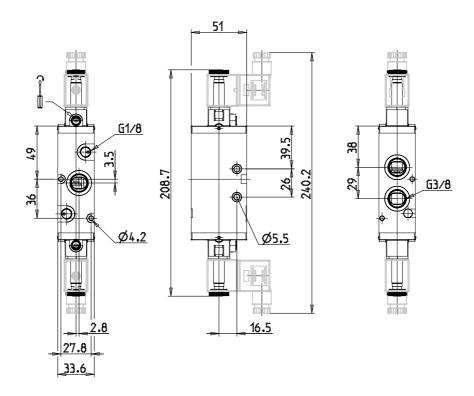

## **DIMENSIONS**

| Mod.                      | 433-E11-22 |
|---------------------------|------------|
| Function                  | 3/2        |
| Flow rate (NI/min)        | 1800       |
| Operating pressure (bar)  | -0,9-10    |
| Min. pilot pressure (bar) | 2          |