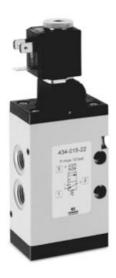

## 3/2-way solenoid valve, G3/8, monostable - Series 4

Product code: 433-E15-22-G77

Datasheet creation date: 10/03/2025 11:58

Check the most updated document online 3 click here

## TECHNICAL DATA

| Mod.                       | 433-E15-22           |
|----------------------------|----------------------|
| Function                   | 3/2                  |
| Flow rate (NI/min)         | 1800                 |
| Operating pressure (bar)   | -0,9-10              |
| Min. pilot pressure (bar)  | 2,5                  |
| Type of manual override    | = bistable, standard |
| Dimensions of the solenoid | G7 = PA / 22 x 22    |
| Solenoid voltage           | 7 = 24 V DC          |

## 3/2-way solenoid valve, G3/8, monostable - Series 4

Product code: 433-E15-22-G77