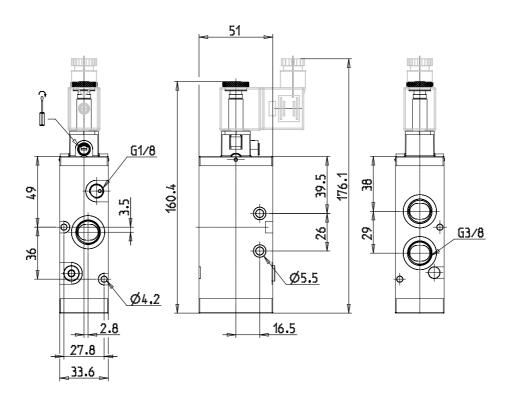

## DIMENSIONS

| Mod.                       | 433-E15-22           |
|----------------------------|----------------------|
| Function                   | 3/2                  |
| Flow rate (NI/min)         | 1800                 |
| Operating pressure (bar)   | -0,9-10              |
| Min. pilot pressure (bar)  | 2,5                  |
| Type of manual override    | = bistable, standard |
| Dimensions of the solenoid | G7 = PA / 22 x 22    |
| Solenoid voltage           | 7 = 24 V DC          |