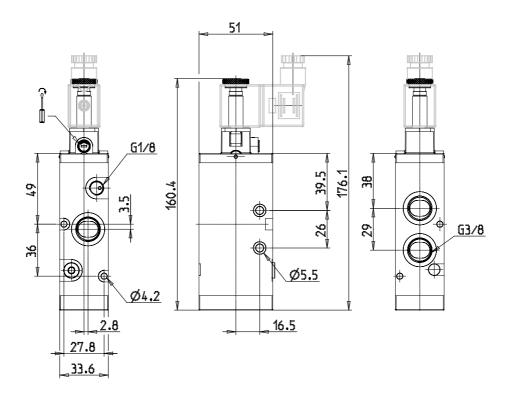

## **DIMENSIONS**

| Mod.                       | 433-E15-22           |
|----------------------------|----------------------|
| Function                   | 3/2                  |
| Flow rate (NI/min)         | 1800                 |
| Operating pressure (bar)   | -0,9-10              |
| Min. pilot pressure (bar)  | 2,5                  |
| Type of manual override    | = bistable, standard |
| Dimensions of the solenoid | No solenoid          |
| Solenoid voltage           |                      |