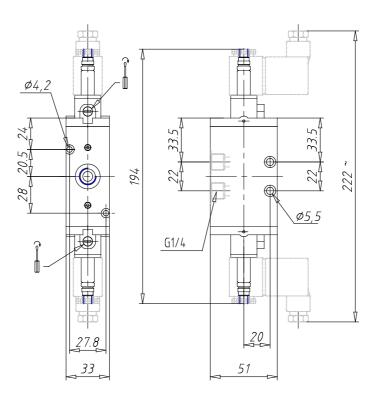

## **DIMENSIONS**

| Mod.                       | 434-011-22           |
|----------------------------|----------------------|
| Mounting                   |                      |
| Function                   | 3/2                  |
| Flow rate (NI/min)         | 1250                 |
| Operating pressure         | 2.5 ÷ 10             |
| Pilot pressure             |                      |
| Type of manual override    | = bistable, standard |
| Dimensions of the solenoid | U7 = PET / 22 x 22   |
| Solenoid voltage           | 7 = 24 V DC          |