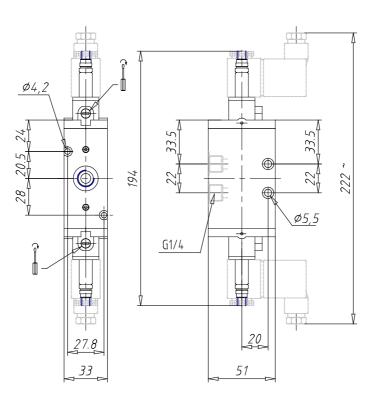

## DIMENSIONS

| Mod.                       | 434-011-22           |
|----------------------------|----------------------|
| Mounting                   |                      |
| Function                   | 3/2                  |
| Flow rate (NI/min)         | 1250                 |
| Operating pressure         | 2.5 ÷ 10             |
| Pilot pressure             |                      |
| Type of manual override    | = bistable, standard |
| Dimensions of the solenoid | No solenoid          |
| Solenoid voltage           |                      |