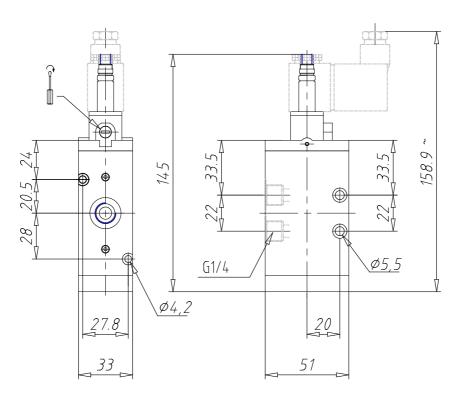

## DIMENSIONS

| Mod.                       | 434-015-22           |
|----------------------------|----------------------|
| Function                   | 3/2 NC               |
| Flow rate (NI/min)         | 1250                 |
| Operating pressure         | 2.5 ÷ 10             |
| Type of manual override    | = bistable, standard |
| Dimensions of the solenoid | U7 = PET / 22 x 22   |
| Solenoid voltage           | 7 = 24 V DC          |