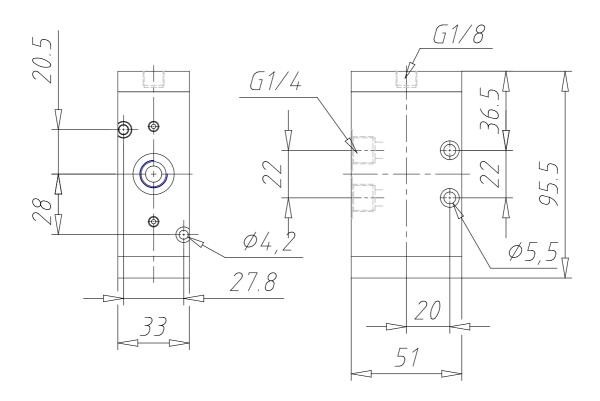

## DIMENSIONS

| Mod.                | 434-35             |
|---------------------|--------------------|
| Mounting            | Without base/conv. |
| Function            | 3/2 NC             |
| Flow rate           | 1250               |
| P. min pilot. (bar) | 2.5                |