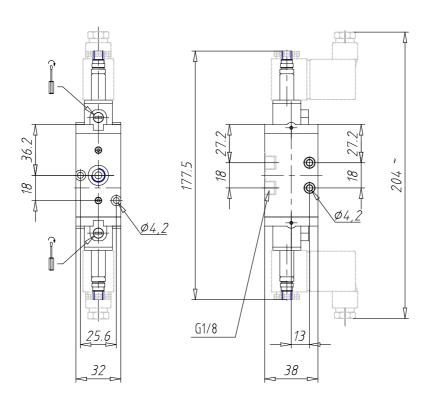

## DIMENSIONS

| Mod.                       | 438-011-22           |
|----------------------------|----------------------|
| Function                   | 3/2                  |
| Flow rate (NI/min)         | 650                  |
| Operating pressure         | 2.5 ÷ 10             |
| Type of manual override    | = bistable, standard |
| Dimensions of the solenoid | No solenoid          |
| Solenoid voltage           |                      |