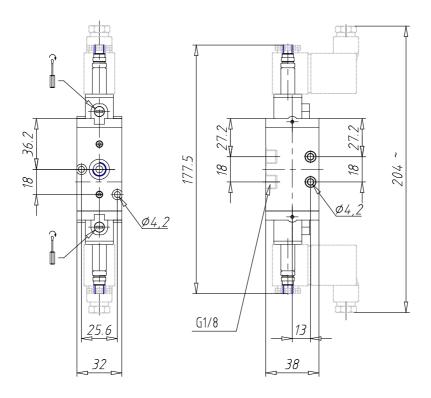

## DIMENSIONS

| Mod.                       | 438-011-22                |
|----------------------------|---------------------------|
| Function                   | 3/2                       |
| Flow rate (NI/min)         | 650                       |
| Operating pressure         | 2.5 ÷ 10                  |
| Type of manual override    | IL = bistable, lever type |
|                            | (available on demand)     |
| Dimensions of the solenoid | No solenoid               |
| Solenoid voltage           |                           |