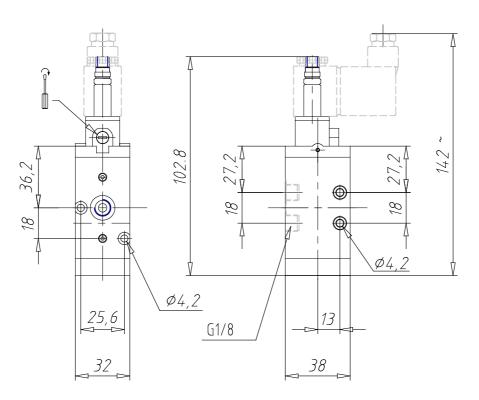

## DIMENSIONS

| Mod.                       | 438-016-22           |
|----------------------------|----------------------|
| Function                   | 3/2 NC               |
| Flow rate (NI/min)         | 650                  |
| Operating pressure         | 2.5 ÷ 10             |
| Type of manual override    | = bistable, standard |
| Dimensions of the solenoid | No solenoid          |
| Solenoid voltage           |                      |