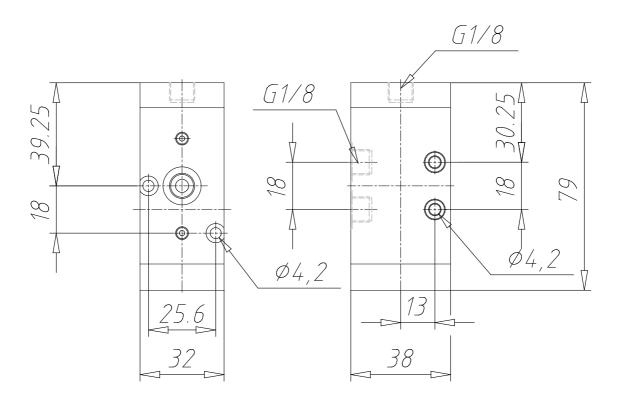

## DIMENSIONS

| Mod.                | 438-35             |
|---------------------|--------------------|
| Mounting            | Without base/conv. |
| Function            | 3/2 NC             |
| Flow rate           | 700                |
| P. min pilot. (bar) | 2.5                |