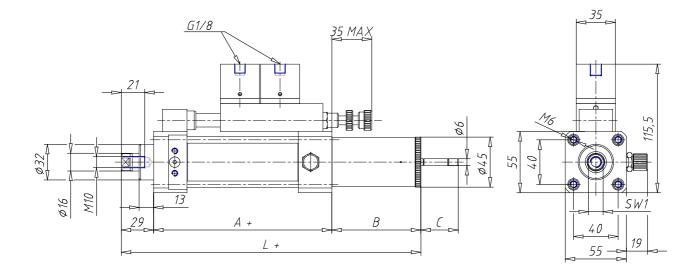

### DIMENSIONS

| A (mm)   | 85  |
|----------|-----|
| B (mm)   | 80  |
| C (mm)   | 32  |
| L (mm)   | 214 |
| SW1 (mm) | 13  |