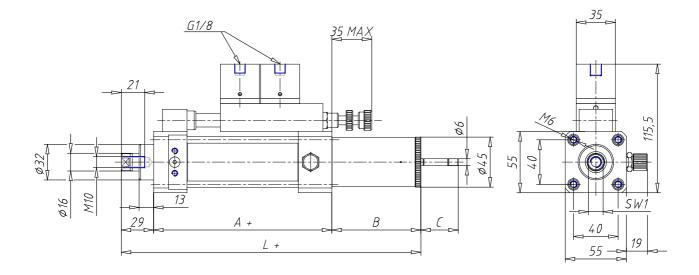

### DIMENSIONS

| A (mm)   | 85  |
|----------|-----|
| B (mm)   | 100 |
| C (mm)   | 47  |
| L (mm)   | 214 |
| SW1 (mm) | 13  |