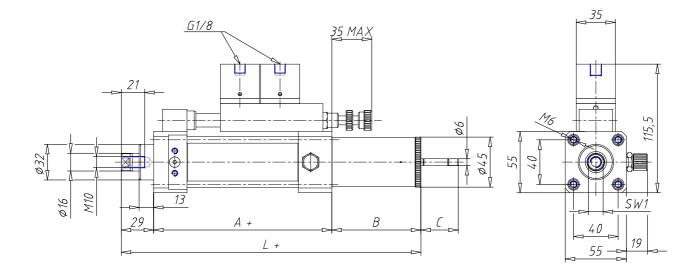

### DIMENSIONS

| A (mm)   | 85  |
|----------|-----|
| B (mm)   | 125 |
| C (mm)   | 67  |
| L (mm)   | 214 |
| SW1 (mm) | 13  |