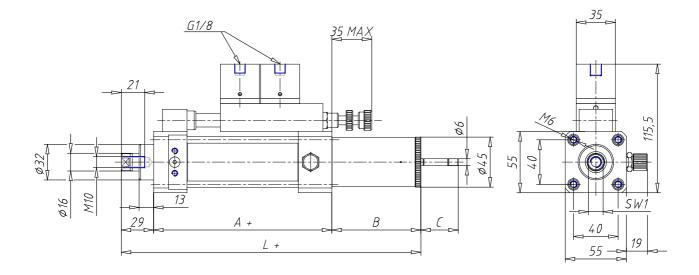

### DIMENSIONS

| A (mm)   | 85  |
|----------|-----|
| B (mm)   | 145 |
| C (mm)   | 86  |
| L (mm)   | 214 |
| SW1 (mm) | 13  |