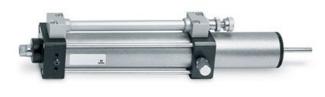

# Hydraulic brakes - Series 43

Product code: 43N-PTB-40-220

### TECHNICAL DATA

| Series        | 43                                  |
|---------------|-------------------------------------|
| Diameter (mm) | 40                                  |
| Version       | N = standard                        |
| Bowl          | P = tank parallel                   |
| Regulation    | T = traction (rod thrust regulated) |
| Valve         | B = SKIP + STOP valve               |
| Stroke (mm)   | 220                                 |