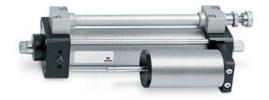

# Hydraulic brakes - Series 43

Product code: 43N-PTB-40-220

### TECHNICAL DATA

| Series        | 43                                  |
|---------------|-------------------------------------|
| Diameter (mm) | 40                                  |
| Version       | N = standard                        |
| Bowl          | P = tank parallel                   |
| Regulation    | T = traction (rod thrust regulated) |
| Valve         | B = SKIP + STOP valve               |
| Stroke (mm)   | 220                                 |