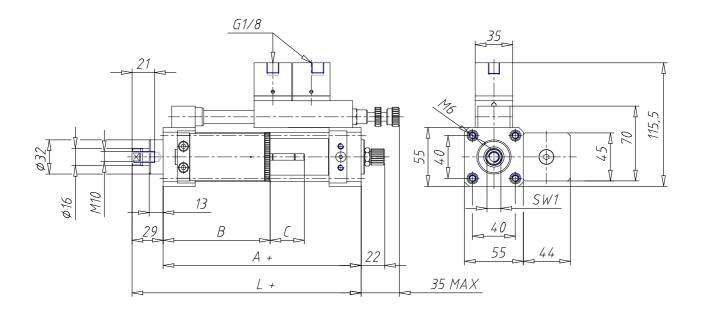

### DIMENSIONS

| A (mm)   | 85  |
|----------|-----|
| B (mm)   | 125 |
| C (mm)   | 47  |
| L (mm)   | 114 |
| SW1 (mm) | 13  |