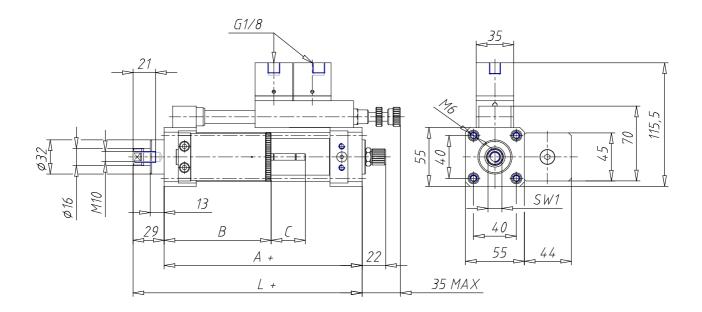

## DIMENSIONS

| A (mm)   | 85  |
|----------|-----|
| B (mm)   | 150 |
| C (mm)   | 67  |
| L (mm)   | 114 |
| SW1 (mm) | 13  |