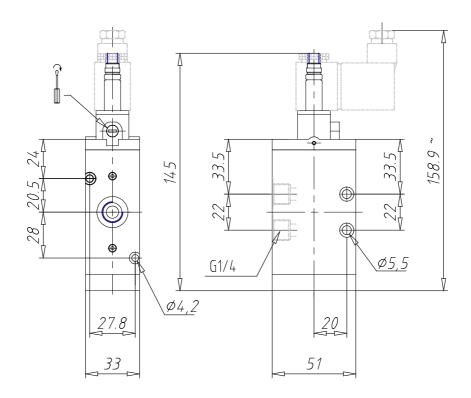

## DIMENSIONS

| Mod.                       | 444-015-22           |
|----------------------------|----------------------|
| Function                   | 3/2 NO               |
| Flow rate (NI/min)         | 1250                 |
| Operating pressure         | 2.5 ÷ 10             |
| Type of manual override    | = bistable, standard |
| Dimensions of the solenoid | U7 = PET / 22 x 22   |
| Solenoid voltage           | 7 = 24 V DC          |