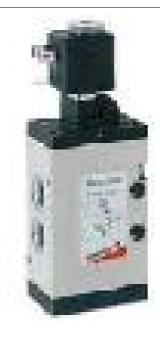

## 3/2-way solenoid valve, G1/4, monostable - Series 4

Product code: 444-015-22-U77

Datasheet creation date: 10/03/2025 11:58

Check the most updated document online 3 click here

## TECHNICAL DATA

| Mod.                       | 444-015-22           |
|----------------------------|----------------------|
| Function                   | 3/2 NO               |
| Flow rate (NI/min)         | 1250                 |
| Operating pressure         | 2.5 ÷ 10             |
| Type of manual override    | = bistable, standard |
| Dimensions of the solenoid | U7 = PET / 22 x 22   |
| Solenoid voltage           | 7 = 24 V DC          |

## 3/2-way solenoid valve, G1/4, monostable - Series 4

Product code: 444-015-22-U77