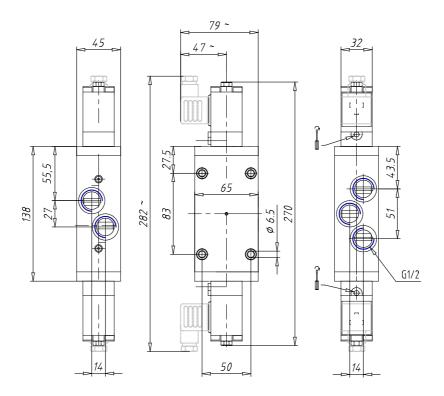

## **DIMENSIONS**

| Mod.                       | 452C-011-50          |
|----------------------------|----------------------|
| Function                   | 5/2                  |
| Flow rate (NI/min)         | 2500                 |
| Operating pressure         | 2 ÷ 10               |
| Type of manual override    | = bistabile standard |
| Dimensions of the solenoid | A6 = 32x32           |
| Solenoid voltage           | 2 = 12 V DC - 10 W   |