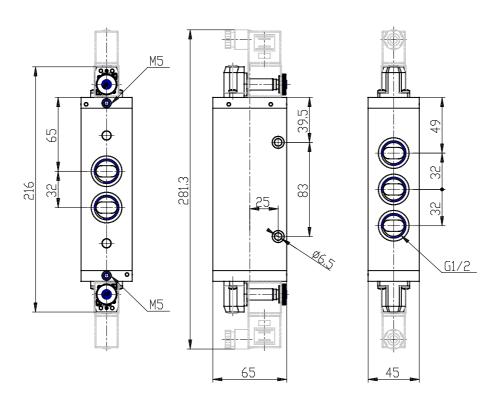

## DIMENSIONS

| Mod.                       | 452N-011-22          |
|----------------------------|----------------------|
| Function                   | 5/2                  |
| Flow rate (NI/min)         | 4000                 |
| Operating pressure         | 2 ÷ 10               |
| Pilot pressure             | -                    |
| Type of manual override    | = bistable, standard |
| Dimensions of the solenoid | No solenoid          |
| Solenoid voltage           |                      |