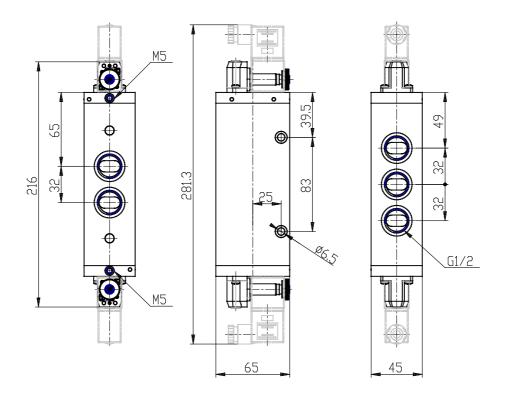

## DIMENSIONS

| Mod.                       | 452N-011-22                                     |
|----------------------------|-------------------------------------------------|
| Function                   | 5/2                                             |
| Flow rate (NI/min)         | 4000                                            |
| Operating pressure         | 2 ÷ 10                                          |
| Pilot pressure             | -                                               |
| Type of manual override    | IL = bistable, lever type (available on demand) |
|                            | (available on demand)                           |
| Dimensions of the solenoid | No solenoid                                     |
| Solenoid voltage           |                                                 |