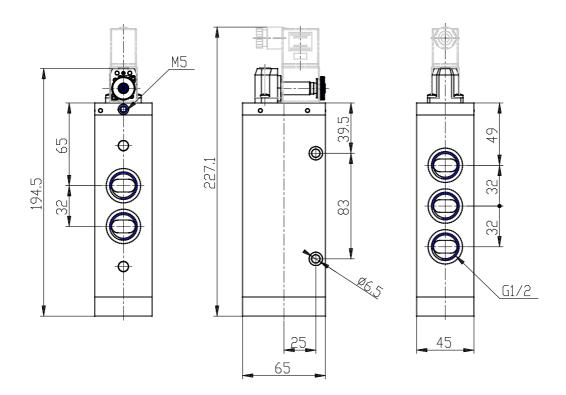

## DIMENSIONS

| Mod.                       | 452N-015-22          |
|----------------------------|----------------------|
| Function                   | 5/2                  |
| Flow rate (NI/min)         | 4000                 |
| Operating pressure         | 2.5 ÷ 10             |
| Pilot pressure             | -                    |
| Type of manual override    | = bistable, standard |
| Dimensions of the solenoid | No solenoid          |
| Solenoid voltage           |                      |