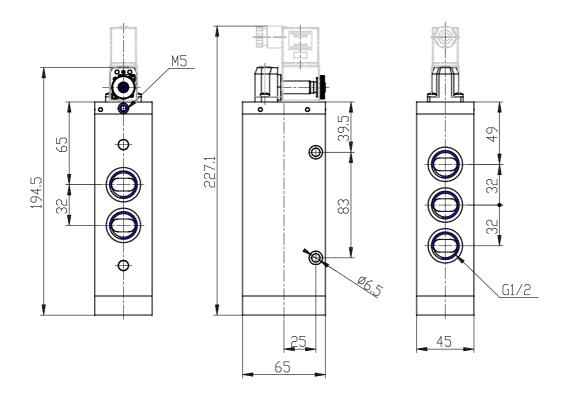

## DIMENSIONS

| Mod.                       | 452N-015-22               |
|----------------------------|---------------------------|
| Function                   | 5/2                       |
| Flow rate (NI/min)         | 4000                      |
| Operating pressure         | 2.5 ÷ 10                  |
| Pilot pressure             | -                         |
| Type of manual override    | IL = bistable, lever type |
|                            | (available on demand)     |
| Dimensions of the solenoid | No solenoid               |
| Solenoid voltage           |                           |