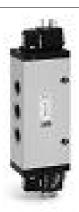

## 5/2-way solenoid valve, G1/2 - Series 4

Product code: 452N-015-22IL

Datasheet creation date: 10/03/2025 11:51

Check the most updated document online 3 click here

## TECHNICAL DATA

| Mod.                       | 452N-015-22                                     |
|----------------------------|-------------------------------------------------|
| Function                   | 5/2                                             |
| Flow rate (NI/min)         | 4000                                            |
| Operating pressure         | 2.5 ÷ 10                                        |
| Pilot pressure             | -                                               |
| Type of manual override    | IL = bistable, lever type (available on demand) |
| Dimensions of the solenoid | No solenoid                                     |
| Solenoid voltage           |                                                 |

## 5/2-way solenoid valve, G1/2 - Series 4

Product code: 452N-015-22IL