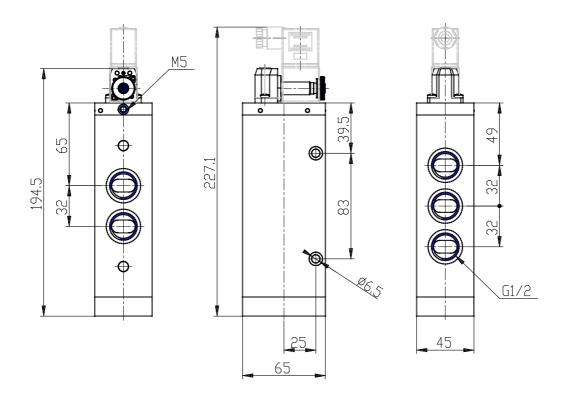

## DIMENSIONS

| Mod.                       | 452N-015-22                   |
|----------------------------|-------------------------------|
| Function                   | 5/2                           |
| Flow rate (NI/min)         | 4000                          |
| Operating pressure         | 2.5 ÷ 10                      |
| Pilot pressure             | -                             |
| Type of manual override    | IM = monostable (available on |
|                            | demand)                       |
| Dimensions of the solenoid | No solenoid                   |
| Solenoid voltage           |                               |