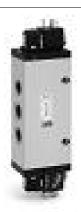

## 5/2-way solenoid valve, G1/2 - Series 4

Product code: 452N-015-22IM

Datasheet creation date: 10/03/2025 11:51

Check the most updated document online 3 click here

## TECHNICAL DATA

| Mod.                       | 452N-015-22                           |
|----------------------------|---------------------------------------|
| Function                   | 5/2                                   |
| Flow rate (NI/min)         | 4000                                  |
| Operating pressure         | 2.5 ÷ 10                              |
| Pilot pressure             | -                                     |
| Type of manual override    | IM = monostable (available on demand) |
| Dimensions of the solenoid | No solenoid                           |
| Solenoid voltage           |                                       |

## 5/2-way solenoid valve, G1/2 - Series 4

Product code: 452N-015-22IM