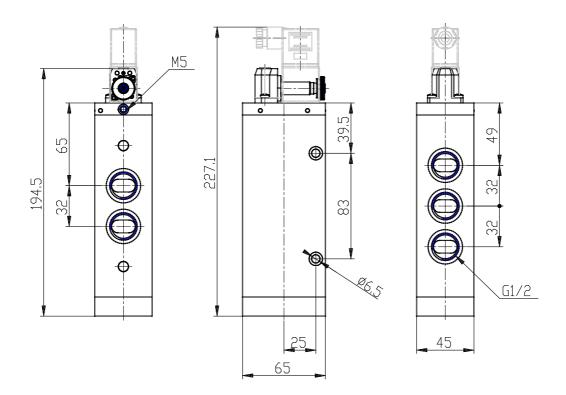

## **DIMENSIONS**

| Mod.                       | 452N-016-22          |
|----------------------------|----------------------|
| Function                   | 5/2                  |
| Flow rate (NI/min)         | 4000                 |
| Operating pressure         | 2.5 ÷ 10             |
| Pilot pressure             | -                    |
| Type of manual override    | = bistable, standard |
| Dimensions of the solenoid | No solenoid          |
| Solenoid voltage           |                      |