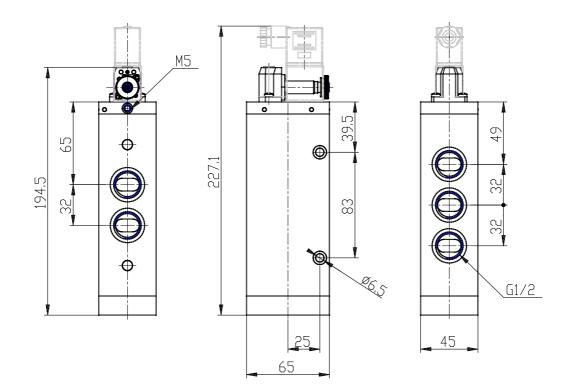

## DIMENSIONS

| Mod.                       | 452N-016-22               |
|----------------------------|---------------------------|
| Function                   | 5/2                       |
| Flow rate (NI/min)         | 4000                      |
| Operating pressure         | 2.5 ÷ 10                  |
| Pilot pressure             | -                         |
| Type of manual override    | IL = bistable, lever type |
|                            | (available on demand)     |
| Dimensions of the solenoid | No solenoid               |
| Solenoid voltage           |                           |