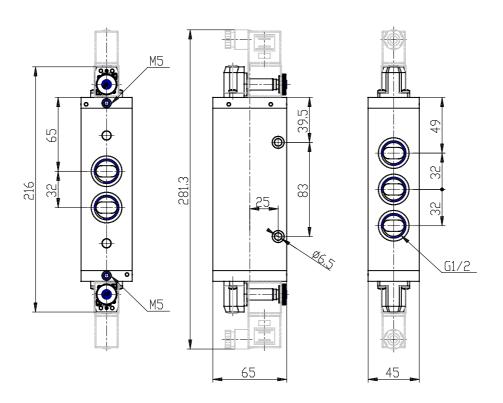

## DIMENSIONS

| Mod.                       | 452N-E11-22          |
|----------------------------|----------------------|
| Function                   | 5/2                  |
| Flow rate (NI/min)         | 4000                 |
| Operating pressure         | -0.9 ÷ 10            |
| Pilot pressure             | 2                    |
| Type of manual override    | = bistable, standard |
| Dimensions of the solenoid | No solenoid          |
| Solenoid voltage           |                      |