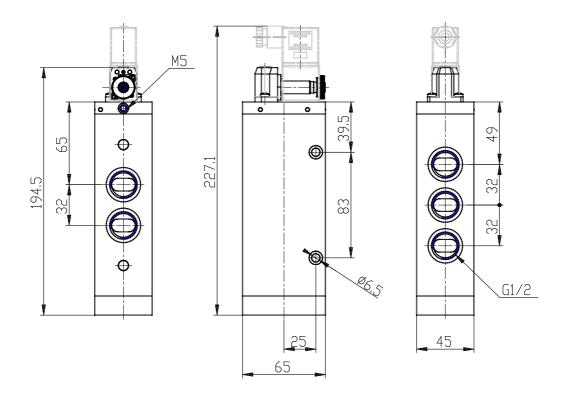

## DIMENSIONS

| Mod.                       | 452N-E15-22          |
|----------------------------|----------------------|
| Function                   | 5/2                  |
| Flow rate (NI/min)         | 4000                 |
| Operating pressure         | -0.9 ÷ 10            |
| Pilot pressure             | 2.5                  |
| Type of manual override    | = bistable, standard |
| Dimensions of the solenoid | No solenoid          |
| Solenoid voltage           |                      |