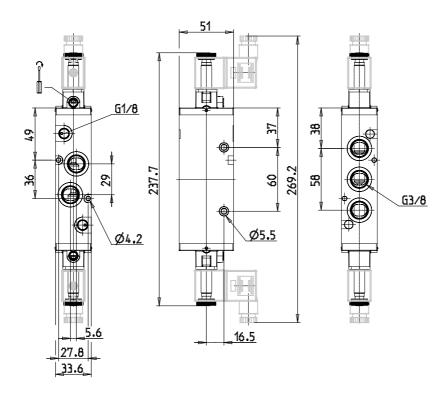

## DIMENSIONS

| Mod.                       | 453-011-22           |
|----------------------------|----------------------|
| Function                   | 5/2                  |
| Flow rate (NI/min)         | 1800                 |
| Operating pressure (bar)   | 2-10                 |
| Min. pilot pressure (bar)  | -                    |
| Type of manual override    | = bistable, standard |
| Dimensions of the solenoid | No solenoid          |
| Solenoid voltage           |                      |