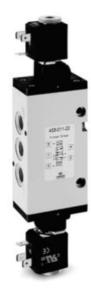

## 5/2-way solenoid valve, G3/8, bistable - Series 4

Product code: 453-011-22

Datasheet creation date: 10/03/2025 11:51

## 5/2-way solenoid valve, G3/8, bistable - Series 4

Product code: 453-011-22