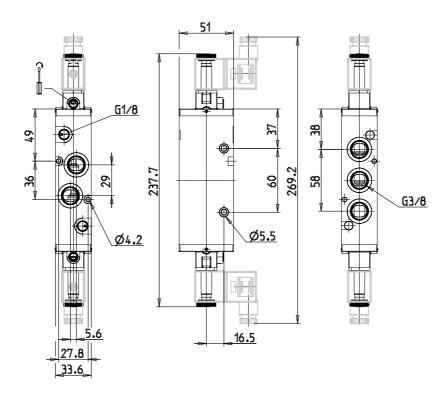

## **DIMENSIONS**

| Mod.                       | 453-011-22                |
|----------------------------|---------------------------|
| Function                   | 5/2                       |
| Flow rate (NI/min)         | 1800                      |
| Operating pressure (bar)   | 2-10                      |
| Min. pilot pressure (bar)  | -                         |
| Type of manual override    | IL = bistable, lever type |
|                            | (available on demand)     |
| Dimensions of the solenoid | No solenoid               |
| Solenoid voltage           |                           |