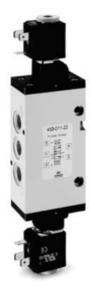

## 5/2-way solenoid valve, G3/8, bistable - Series 4

Product code: 453-011-22IL

Datasheet creation date: 10/03/2025 11:51

## TECHNICAL DATA

| Mod.                       | 453-011-22                                      |
|----------------------------|-------------------------------------------------|
| Function                   | 5/2                                             |
| Flow rate (NI/min)         | 1800                                            |
| Operating pressure (bar)   | 2-10                                            |
| Min. pilot pressure (bar)  | -                                               |
| Type of manual override    | IL = bistable, lever type (available on demand) |
| Dimensions of the solenoid | No solenoid                                     |
| Solenoid voltage           |                                                 |

## 5/2-way solenoid valve, G3/8, bistable - Series 4

Product code: 453-011-22IL