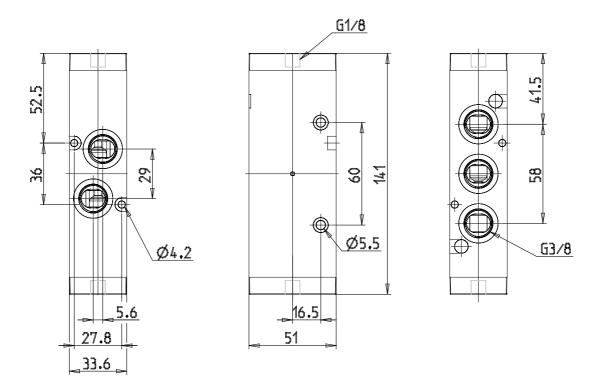

## DIMENSIONS

| Mod.                      | 453-33              |
|---------------------------|---------------------|
| Mounting                  | in-line/on manifold |
| Function                  | 5/2                 |
| Flow rate (NI/min)        | 1800                |
| Min. pilot pressure (bar) | 2                   |
| Operating pressure (bar)  | -0,9-10             |