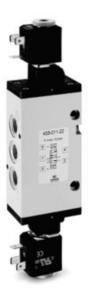

## 5/2-way solenoid valve, G3/8, bistable - Series 4

Product code: 453-E11-22

Datasheet creation date: 10/03/2025 11:51

Check the most updated document online 🖄 <u>click here</u>

## **5/2-way solenoid valve, G3/8, bistable - Series 4** Product code: 453-E11-22