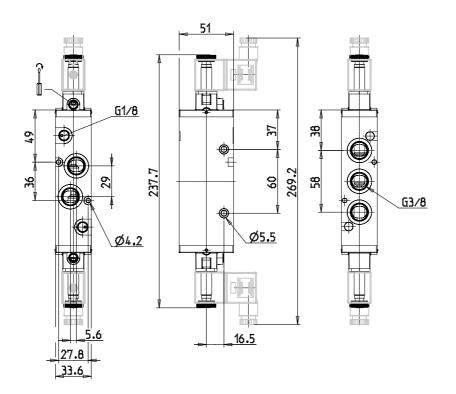

## DIMENSIONS

| Mod.                       | 453-E11-22           |
|----------------------------|----------------------|
| Function                   | 5/2                  |
| Flow rate (NI/min)         | 1800                 |
| Operating pressure (bar)   | -0,9-10              |
| Min. pilot pressure (bar)  | 2                    |
| Type of manual override    | = bistable, standard |
| Dimensions of the solenoid | No solenoid          |
| Solenoid voltage           |                      |