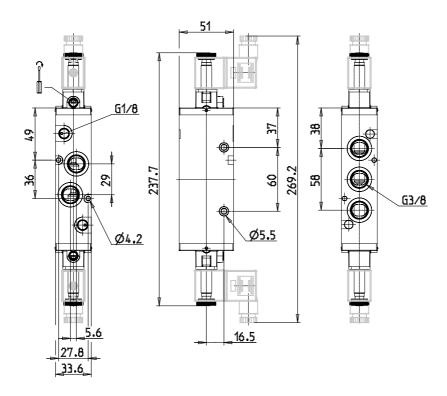

## DIMENSIONS

| Mod.                       | 453-E11-22                    |
|----------------------------|-------------------------------|
| Function                   | 5/2                           |
| Flow rate (NI/min)         | 1800                          |
| Operating pressure (bar)   | -0,9-10                       |
| Min. pilot pressure (bar)  | 2                             |
| Type of manual override    | IM = monostable (available on |
|                            | demand)                       |
| Dimensions of the solenoid | No solenoid                   |
| Solenoid voltage           |                               |