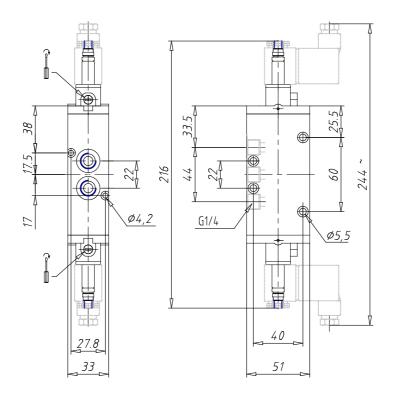

## **DIMENSIONS**

| Mod.                       | 454-011-22           |
|----------------------------|----------------------|
| Function                   | 5/2                  |
| Flow rate (NI/min)         | 1250                 |
| Operating pressure         | 2 ÷ 10               |
| Type of manual override    | = bistable, standard |
| Dimensions of the solenoid | G7 = PA / 22 x 22    |
| Solenoid voltage           | 7 = 24 V DC          |