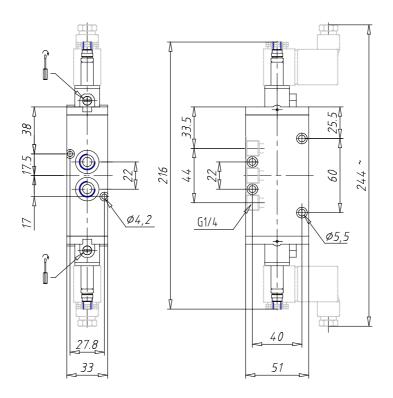

## DIMENSIONS

| Mod.                       | 454-011-22           |
|----------------------------|----------------------|
| Function                   | 5/2                  |
| Flow rate (NI/min)         | 1250                 |
| Operating pressure         | 2 ÷ 10               |
| Type of manual override    | = bistable, standard |
| Dimensions of the solenoid | G7 = PA / 22 x 22    |
| Solenoid voltage           | J = 230V - 50/60Hz   |