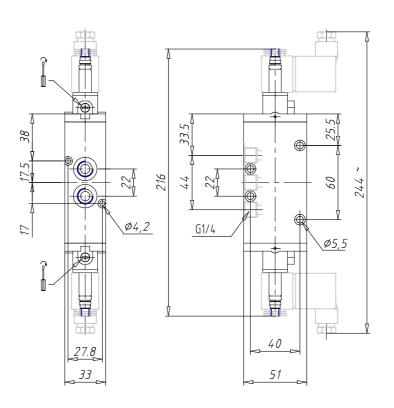

## DIMENSIONS

| Med                        | 454 044 00           |
|----------------------------|----------------------|
| Mod.                       | 454-011-22           |
| Function                   | 5/2                  |
| Flow rate (NI/min)         | 1250                 |
| Operating pressure         | 2 ÷ 10               |
| Type of manual override    | = bistable, standard |
| Dimensions of the solenoid | U7 = PET / 22 x 22   |
| Solenoid voltage           | 3 = 24 V DC          |