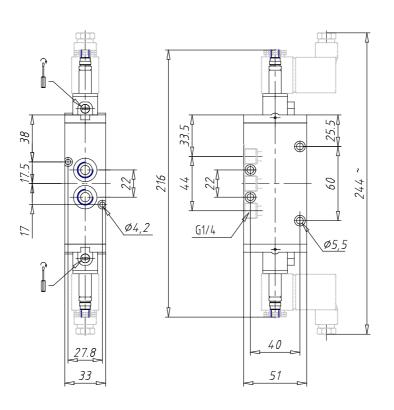

## DIMENSIONS

| Mod.                       | 454-011-22           |
|----------------------------|----------------------|
| NOU.                       | 454-011-22           |
| Function                   | 5/2                  |
| Flow rate (NI/min)         | 1250                 |
| Operating pressure         | 2 ÷ 10               |
| Type of manual override    | = bistable, standard |
| Dimensions of the solenoid | U7 = PET / 22 x 22   |
| Solenoid voltage           | 7 = 24 V DC          |