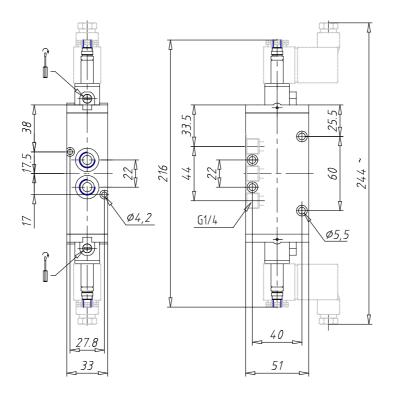

## DIMENSIONS

| Mod.                       | 454-011-22           |
|----------------------------|----------------------|
| Function                   | 5/2                  |
| Flow rate (NI/min)         | 1250                 |
| Operating pressure         | 2 ÷ 10               |
| Type of manual override    | = bistable, standard |
| Dimensions of the solenoid | U7 = PET / 22 x 22   |
| Solenoid voltage           | H = 12 V DC          |