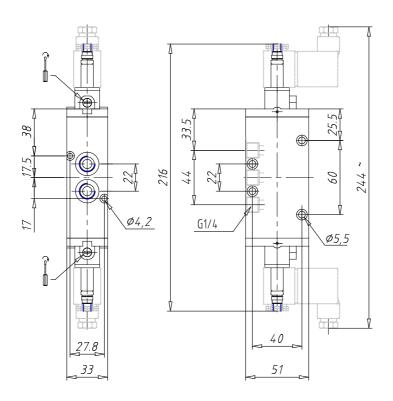

## DIMENSIONS

| Mod.                       | 454-011-22           |
|----------------------------|----------------------|
| Function                   | 5/2                  |
| Flow rate (NI/min)         | 1250                 |
| Operating pressure         | 2 ÷ 10               |
| Type of manual override    | = bistable, standard |
| Dimensions of the solenoid | No solenoid          |
| Solenoid voltage           |                      |