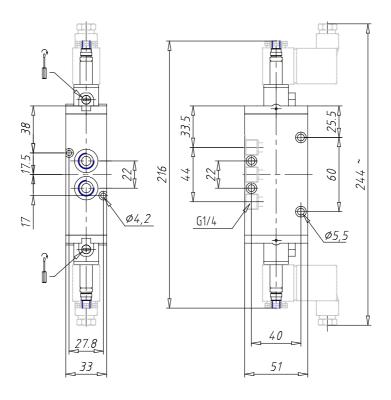

## DIMENSIONS

| Mod.                       | 454-011-22IL         |
|----------------------------|----------------------|
| Function                   | 5/2                  |
| Flow rate (NI/min)         | 1250                 |
| Operating pressure         | 2 ÷ 10               |
| Type of manual override    | = bistable, standard |
| Dimensions of the solenoid | No solenoid          |
| Solenoid voltage           |                      |