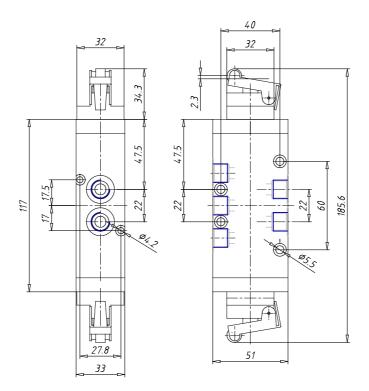

## DIMENSIONS

| Mod.                     | 454-011-295              |
|--------------------------|--------------------------|
| Operating pressure (bar) | 2÷8 bar                  |
| Flow rate                | 1250NL/min               |
| Actuating force          | 4N                       |
| Activity                 | lever / roller, bistable |