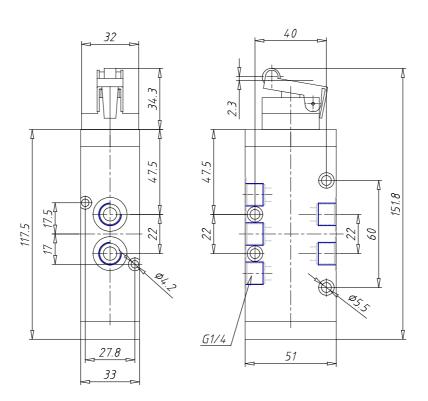

## DIMENSIONS

| MOD (Mod.)                    | 454-015-195                   |
|-------------------------------|-------------------------------|
| PD (Operating pressure / bar) | 2,5÷8 bar                     |
| PT (Flow rate)                | 1250NL/min                    |
| FD (Actuating force)          | 4N                            |
| DISPOSITIVI (Activity)        | lever / roller, spring return |