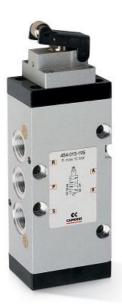

## lever / roller, spring return - Valves series 454-015-195

Product code: 454-015-195

Datasheet creation date: 10/03/2025 12:08

Check the most updated document online 🖄 <u>click here</u>

## **lever / roller, spring return - Valves series 454-015-195** Product code: 454-015-195