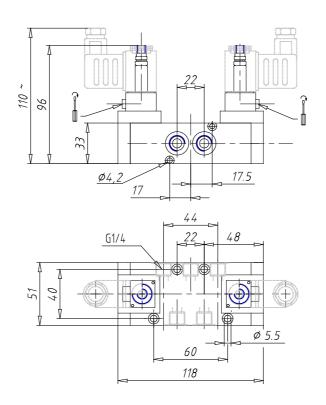

## DIMENSIONS

| Mod.                       | 454-V11-22           |
|----------------------------|----------------------|
| Function                   | 5/2                  |
| Flow rate (NI/min)         | 1250                 |
| Operating pressure         | 2.5 ÷ 10             |
| Type of manual override    | = bistable, standard |
| Dimensions of the solenoid | No solenoid          |
| Solenoid voltage           |                      |